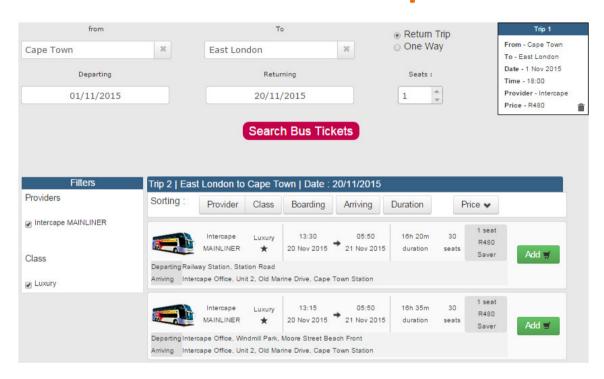

## Return Trip

- The outbound trip is displayed in the top right hand corner of your screen
- Select your return trip to proceed