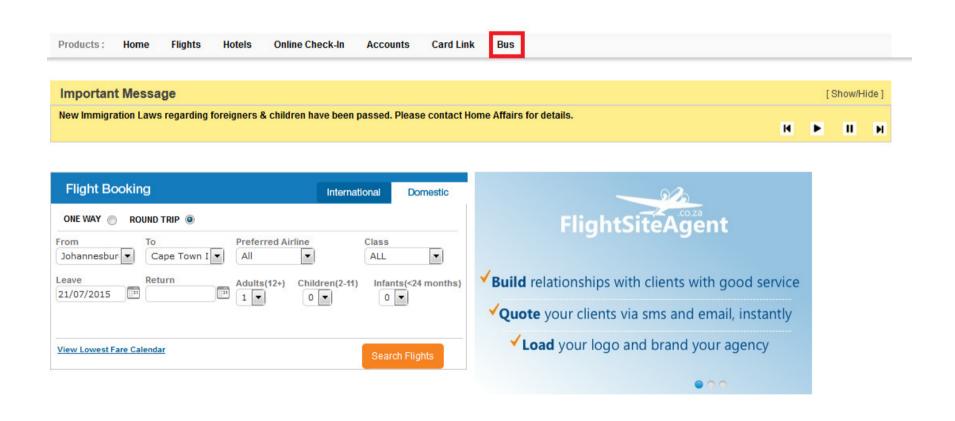

#### **FSA WORKSHOP**

DURBAN | 22<sup>ND</sup> JULY 2015

BUSES



FlightSiteAgent BUSES



#### Contents

- How to access buses
- Bus search page
- How to search buses
- Bus results
- Forward and return trips
- Booking summary and traveller/payer details
- Payment options

#### How to access buses



## Bus Search Page



#### **BUSSES**



0861 33 33 92

Book a bus ticket for your customer in 3 easy steps!

- 1. Search for a bus
- 2. Make payment via credit card
- 3. 10% commission will be paid back into your FRAG ID within 24 hours



#### From where to where?



Select departure point and arrival point from the drop down menus

**Return or One Way?** 



Choose whether it is a one way or a return trip

#### Dates?



 When you click in the date box, a calendar will drop down so you can select the dates. If you've selected one way, the returning box will not appear

#### How many?



- Select how many people are travelling on these dates
- Infants under the age of 18 months can travel for free, provided they do not occupy a seat and stay on the parent / guardian's lap (InterCape ru