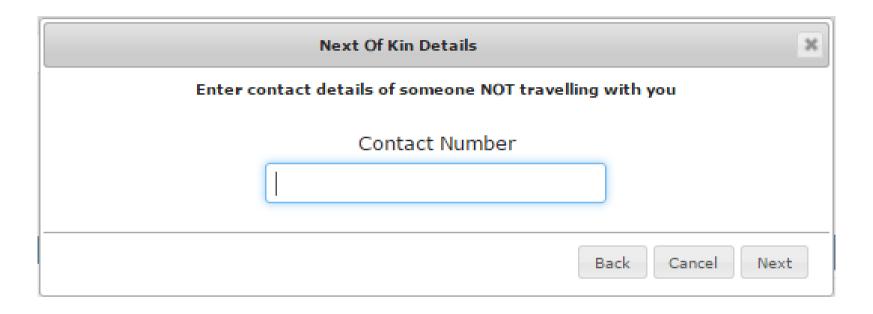

ys are split up and priced separately
- To select the option you want, click "Add" and it will populate the return options

## Return Trip



- The outbound trip is displayed in the top right hand corner of your screen
- Select your return trip to proceed

# **Booking Summary**



 Make sure all details are correct before you click on the book button

# Payer's Details



- To make the booking, add all of the card holder's details
- I would suggest that the agent's email address is inserted
- Once you have completed all details, you can click on "Next" to proceed

## **Traveller Details**



- Insert the traveller's details here
- If the card holder is also the traveller, click on "Use payer's details" and the details from the previous page will be auto-filled

## **Next Of Kin Details**



Insert next of kin contact number in this section

## **Payment Options**



- Payment can only be done via credit card. Either the clients or the agents
- 10% commission is included in the rates
- Send us the bus confirmation for us to allocate the funds to your wallet

## Payment Page



 Payment is 3D secure and will be processed like any other payment on the FlightSite Agent system