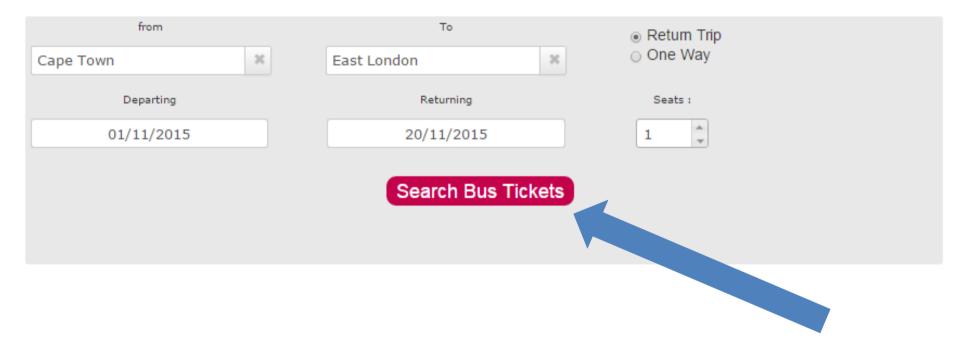

#### From where to where?

Select departure point and arrival point from the drop down menus

**Return or One Way?** 

Choose whether it is a one way or a return trip

#### Dates?

 When you click in the date box, a calendar will drop down so you can select the dates. If you've selected one way, the returning box will not appear

#### How many?

- Select how many people are travelling on these dates
- Infants under the age of 18 months can travel for free, provided they do not occupy a seat and stay on the parent / guardian's lap (InterCape rule)

 Once all details are inserted, click on the search bus tickets button