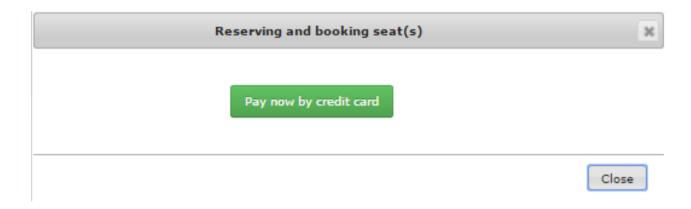

## **Payment Options**

- Payment can only be done via credit card. Either the clients or the agents
- 10% commission is included in the rates
- Send us the bus confirmation for us to allocate the funds to your wallet