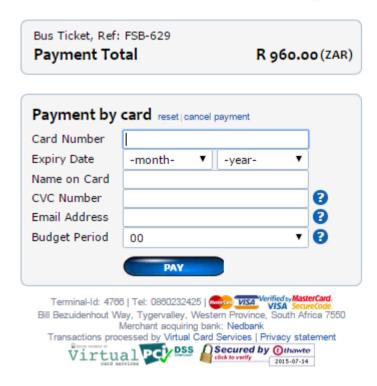

## Payment Page

 Payment is 3D secure and will be processed like any other payment on the FlightSite Agent system