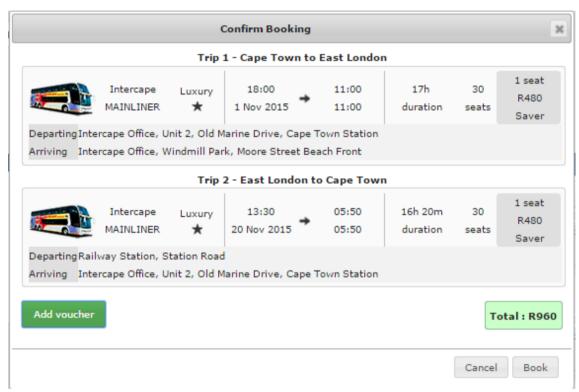

# **Booking Summary**

 Make sure all details are correct before you click on the book button