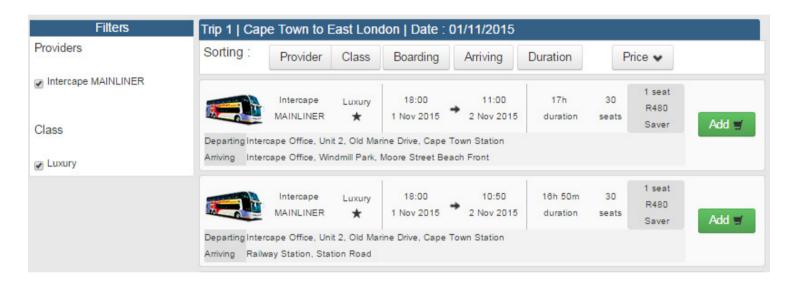

#### **Bus Results**

## **Forward Trip**

- The forward and return journeys are split up and priced separately
- To select the option you want, click "Add" and it will populate the return options