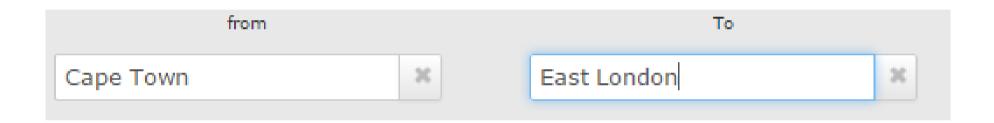

#### From where to where?

Select departure point and arrival point from the drop down menus

**Return or One Way?** 

Choose whether it is a one way or a return trip