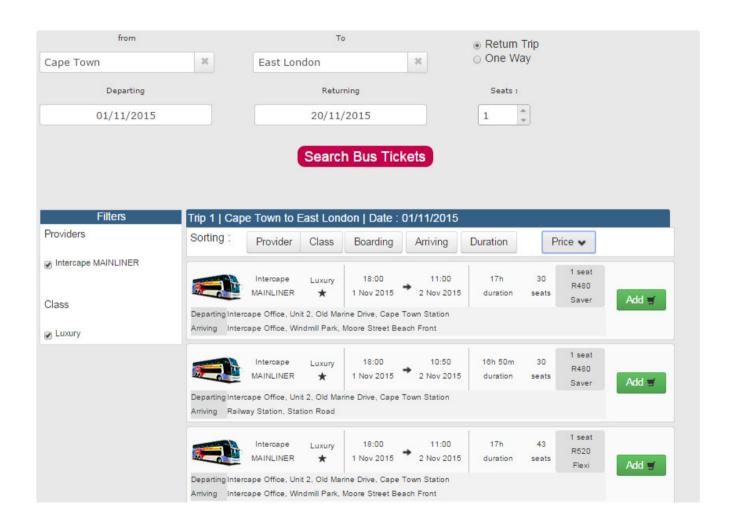

#### **Bus Results**

## **Forward Trip**

- The forward and return journeys are split up and priced separately
- To select the option you want, click "Add" and it will populate the return options

## Return Trip

- The outbound trip is displayed in the top right hand corner of your screen
- Select your return trip to proceed