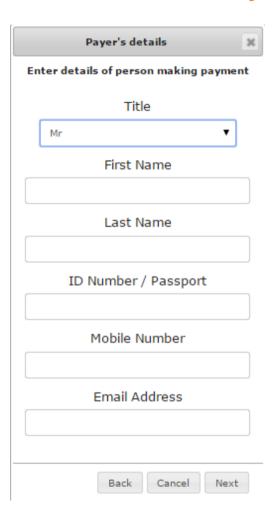

# Payer's Details

- To make the booking, add all of the card holder's details
- I would suggest that the agent's email address is inserted
- Once you have completed all details, you can click on "Next" to proceed