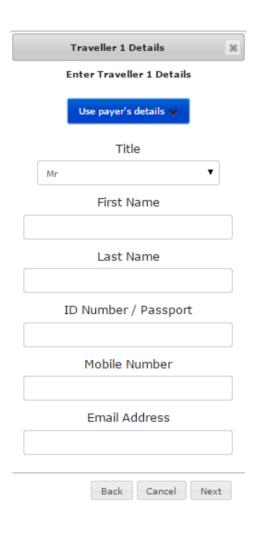

## **Traveller Details**

- Insert the traveller's details here
- If the card holder is also the traveller, click on "Use payer's details" and the details from the previous page will be auto-filled