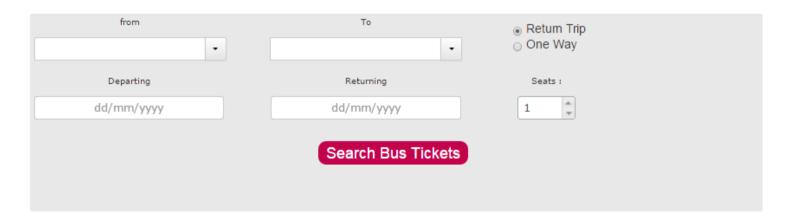

#### From where to where?

Select departure point and arrival point from the drop down menus

**Return or One Way?** 

Choose whether it is a one way or a return trip

#### Dates?

 When you click in the date box, a calendar will drop down so you can select the dates. If you've selected one way, the returning box will not appear

#### How many?

- Select how many people are travelling on these dates
- Infants under the age of 18 months can travel for free, provided they do not occupy a seat and stay on the parent / guardian's lap (InterCape rule)

 Once all details are inserted, click on the search bus tickets button